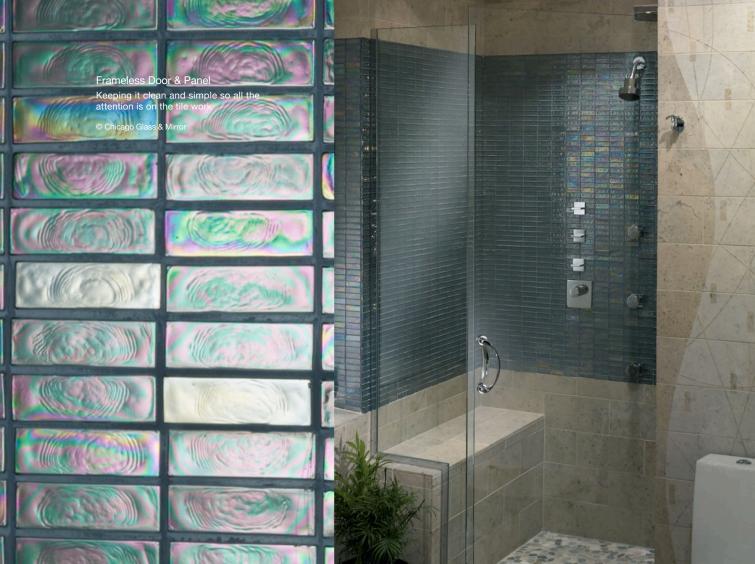

Door, Panel, Return Panel w/ Transom Go full height for a steam shower and incorporate a transom to vent out