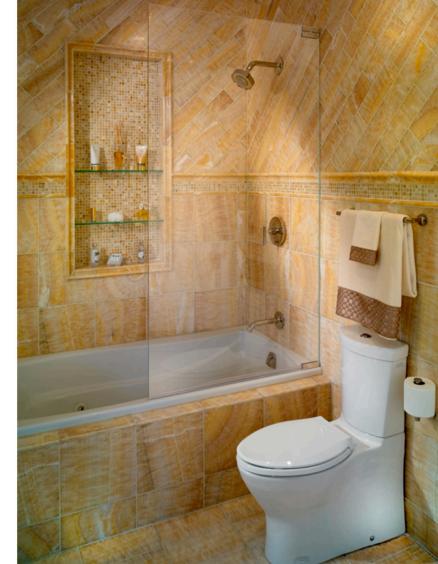

Custom Glass Redefined





With over twenty years of experience, we provide you with a level of quality, service and expertise that can not be achieved anywhere else.





Full Height Frameless Enclosure
We can make your shower a steam shower
by going with a full height enclosure



Custom Carved and Painted Glass Personalize your space with our Robert James Design Collection









Elegance, precision, durability and functionality in every application is what sets us apart from our competitors.

Door, Panel, Return Panel w/ Transom Go full height for a steam shower and incorporate a transom to vent out



#### Frameless Tub Screen

Keep it simple with a single frameless operable panel



#### Hafele Hawa-Junior installed

Achieve a modern look and let light pass through glass and still get privacy





Hafele Hawa-Junior detail Rounded trim plate option Hafele Hawa-Junior detail Square trim plate option

#### Curved Shower & Steam Room

Curved walls and glass ceiling for a one of a kind bathroom



Inside Curved Shower Enclosure Making the impossible, possible



#### Framed Bi-Pass Tub Enclosure

Functional, affordable and easy to maintain



Framed Bi-Pass Shower Enclosure Available in radius or flat header design











#### Marriot Door & Panel

Etched door to the water closet and clean frameless door and panel shower enclosure





#### Hydro-Slide Shower Enclosure

A contemporary frameless sliding door



Laguna Sliding Door System
Perfect room divider with an