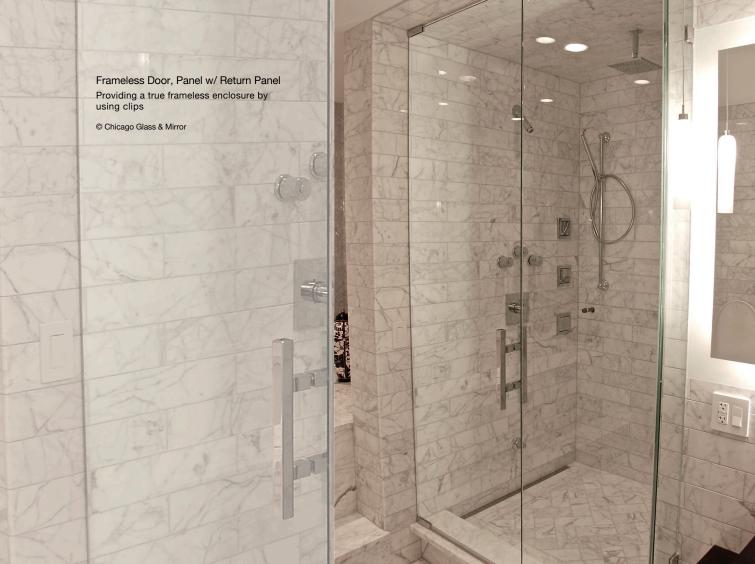

Door, Panel, Return Panel w/ Transom Go full height for a steam shower and incorporate a transom to vent out