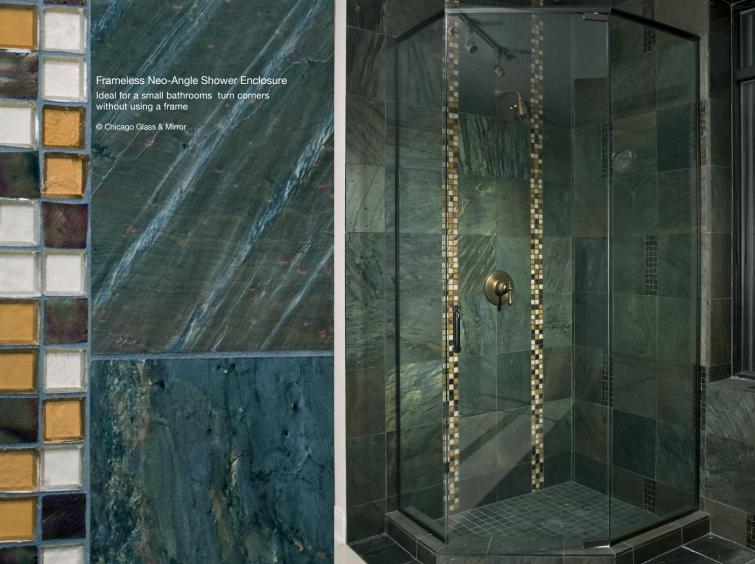

Custom Glass Redefined





With over twenty years of experience, we provide you with a level of quality, service and expertise that can not be achieved anywhere else.





Full Height Frameless Enclosure
We can make your shower a steam shower
by going with a full height enclosure



Custom Carved and Painted Glass Personalize your space with our Robert James Design Collection









Elegance, precision, durability and functionality in every application is what sets us apart from our competitors.

Door, Panel, Return Panel w/ Transom Go full height for a steam shower and incorporate a transom to vent out



#### Frameless Tub Screen

Keep it simple with a single frameless operable panel



#### Hafele Hawa-Junior installed

Achieve a modern look and let light pass through glass and still get privacy





Hafele Hawa-Junior detail Rounded trim plate option Hafele Hawa-Junior detail Square trim plate option

#### Curved Shower & Steam Room

Curved walls and glass ceiling for a one of a kind bathroom



Inside Curved Shower Enclosure Making the impossible, possible



#### Framed Bi-Pass Tub Enclosure

Functional, affordable and easy to maintain



Framed Bi-Pass Sh