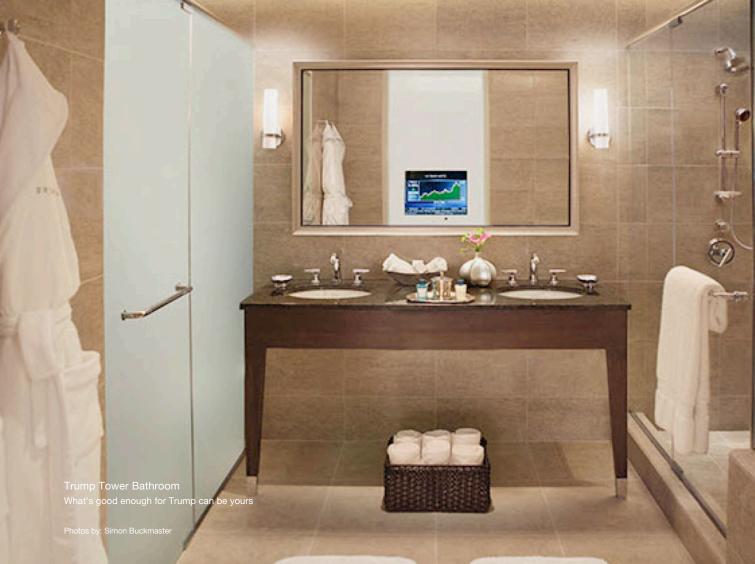

Custom Glass Redefined





With over twenty years of experience, we provide you with a level of quality, service and expertise that can not be achieved anywhere else.





Full Height Frameless Enclosure
We can make your shower a steam shower
by going with a full height enclosure



Custom Carved and Painted Glass Personalize your space with our Robert James Design Collection









Elegance, precision, durability and functionality in every application is what sets us apart from our competitors.

Door, Panel, Return Panel w/ Transom Go full height for a steam shower and incorporate a transom to vent out



#### Frameless Tub Screen

Keep it simple with a single frameless operable panel



#### Hafele Hawa-Junior installed

Achieve a modern look and let light pass through glass and still get privacy





Hafele H