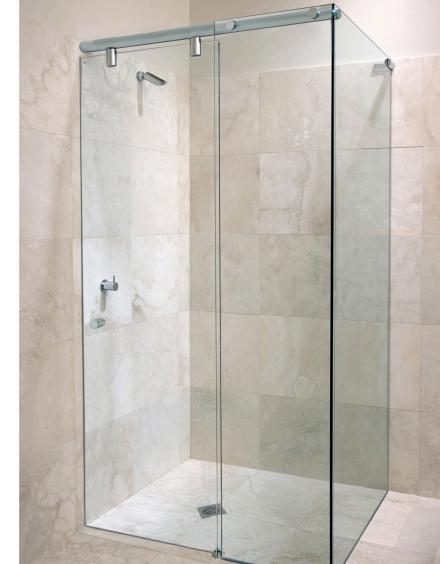

Custom Glass Redefined

With over twenty years of experience, we provide you with a level of quality, service and expertise that can not be achieved anywhere else.

Full Height Frameless Enclosure
We can make your shower a steam shower
by going with a full height enclosure

Door, Panel, Return Panel w/ Transom Go full height for a steam shower and incorporate a transom to vent out