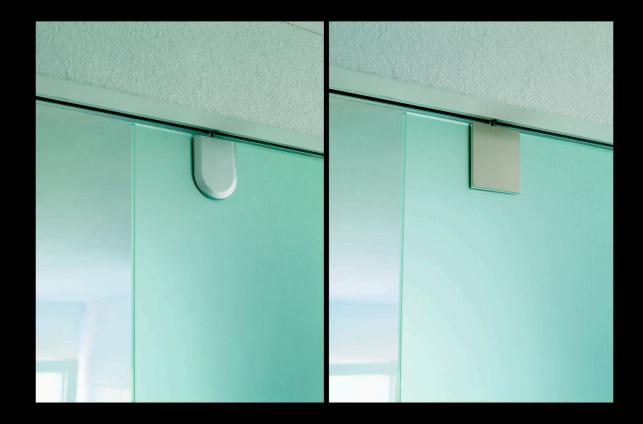

#### Hafele Hawa-Junior installed

Achieve a modern look and let light pass through glass and still get privacy

Hafele Hawa-Junior detail Rounded trim plate option Hafele Hawa-Junior detail Square trim plate option