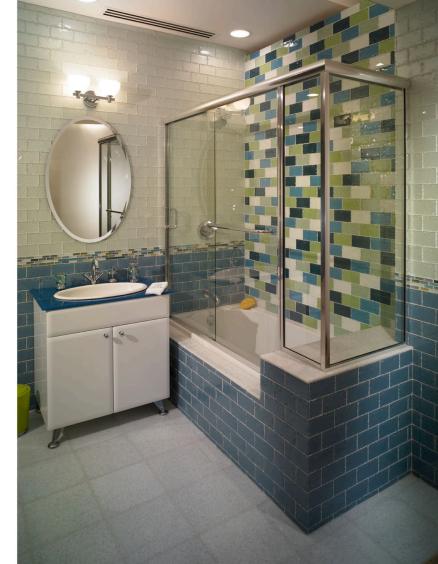

Custom Glass Redefined

With over twenty years of experience, we provide you with a level of quality, service and expertise that can not be achieved anywhere else.

Full Height Frameless Enclosure
We can make your shower a steam shower
by going with a full height enclosure

Door, Panel, Return Panel w/ Transom Go full height for a steam shower and incorporate a transom to vent out