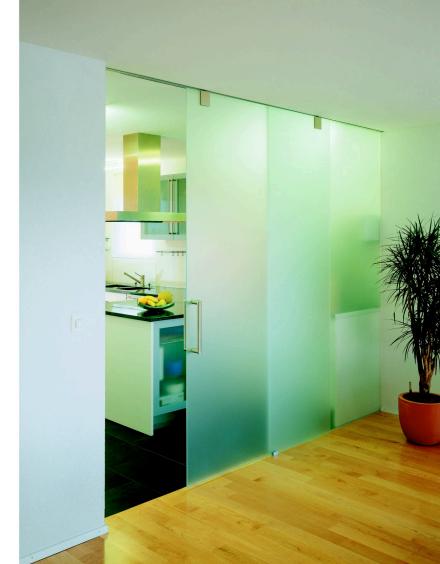

#### Hafele Hawa-Junior installed

Achieve a modern look and let light pass through glass and still get privacy

Hafele Hawa-Junior detail Rounded trim plate option Hafele Hawa-Junior detail Square trim plate option