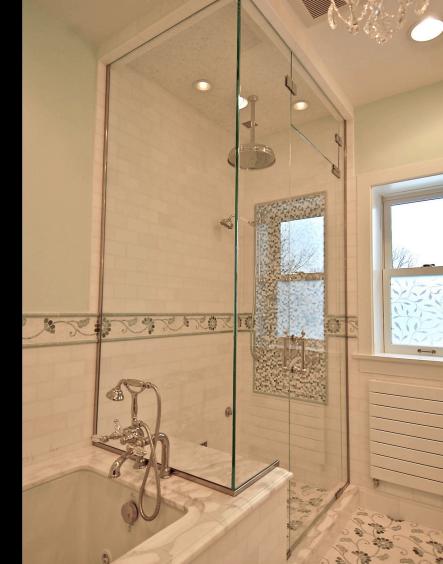

Custom Glass Redefined





With over twenty years of experience, we provide you with a level of quality, service and expertise that can not be achieved anywhere else.





Full Height Frameless Enclosure
We can make your shower a steam shower
by going with a full height enclosure



Custom Carved and Painted Glass Personalize your space with our Robert James Design Collection









Elegance, precision, durability and functionality in every application is what sets us apart from our competitors.

Door, Panel, Return Panel w/ Transom Go full height for a steam shower and incorporate a transom to vent out



#### Frameless Tub Screen

Keep it simple with a single frameless operable panel



#### Hafele Hawa-Junior installed

Achieve a modern look and let light pass through glass and still get privacy





Hafele Hawa-Junior detail Rounded trim plate option Hafele Hawa-Junior detail Square trim plate option

#### Curved Shower & Steam Room

Curved walls and glass ceiling for a one of a kind bathroom



Inside Curved Shower Enclosure Making the impossible, possible



#### Framed Bi-Pass Tub Enclosure

Functional, affordable and easy to maintain



Framed Bi-Pass Shower Enclosure Available in radius or flat header design











#### Marriot Door & Panel

Etched door to the water closet and clean frameless door and panel shower enclosure





#### Hydro-Slide Shower Enclosure

A contemporar