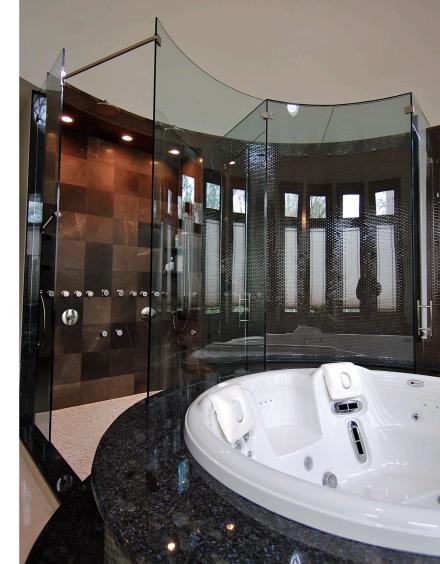

#### Curved Shower & Steam Room

Curved walls and glass ceiling for a one of a kind bathroom

Inside Curved Shower Enclosure Making the impossible, possible