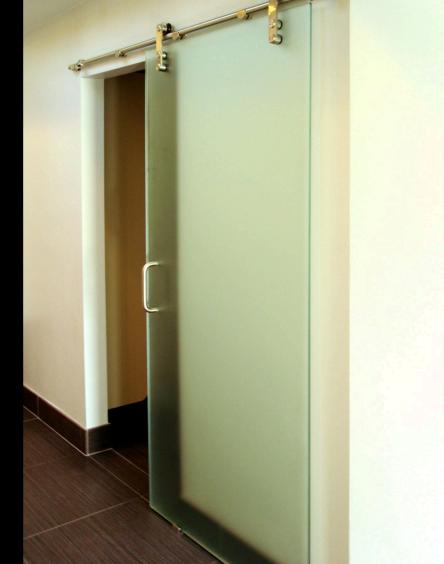

#### Hafele Hawa-Junior installed

Achieve a modern look and let light pass through glass and still get privacy

Hafele Hawa-Junior detail Rounded trim plate option Hafele Hawa-Junior detail Square trim plate option