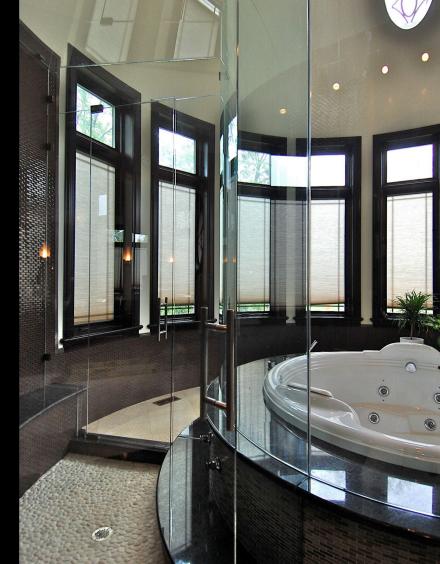

#### Curved Shower & Steam Room

Curved walls and glass ceiling for a one of a kind bathroom

Inside Curved Shower Enclosure Making the impossible, possible