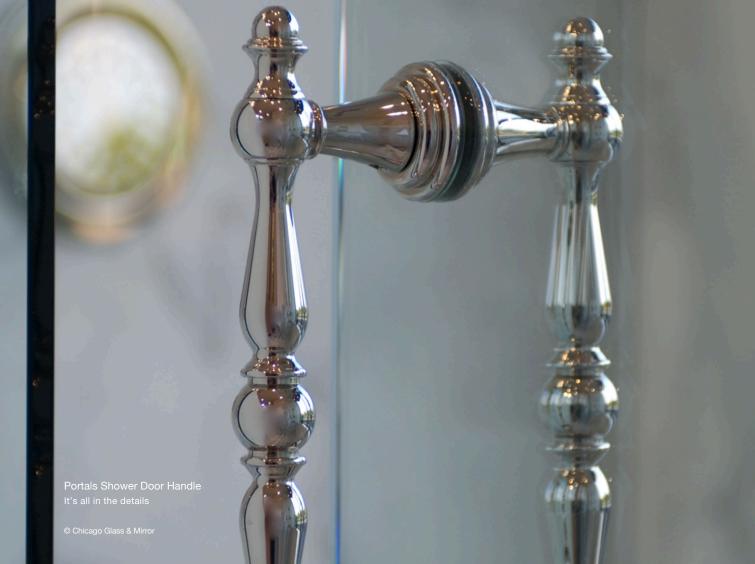

Custom Glass Redefined





With over twenty years of experience, we provide you with a level of quality, service and expertise that can not be achieved anywhere else.





Full Height Frameless Enclosure
We can make your shower a steam shower
by going with a full height enclosure



Custom Carved and Painted Glass Personalize your space with our Robert James Design Collection









Elegance, precision, durability and functionality in every application is what sets us apart from our competitors.

Door, Panel, Return Panel w/ Transom Go full height for a steam shower and incorporate a transom to vent out



#### Frameless Tub Screen

Keep it simple with a single frameless operable panel



#### Hafele Hawa-Junior installed

Achieve a modern look and let light pass through glass and still get privacy





Hafele Hawa-Junior detail Rounded trim plate option Hafele Hawa-Junior detail Square trim plate option

#### Curved Shower & Steam Room

Curved walls and glass ceiling for a one of a kind bathroom



Inside Curved Shower Enclosure Making the impossible, possible



#### Framed Bi-Pass Tub Enclosure

Functional, affordable and easy to maintain



Framed Bi-Pass Shower